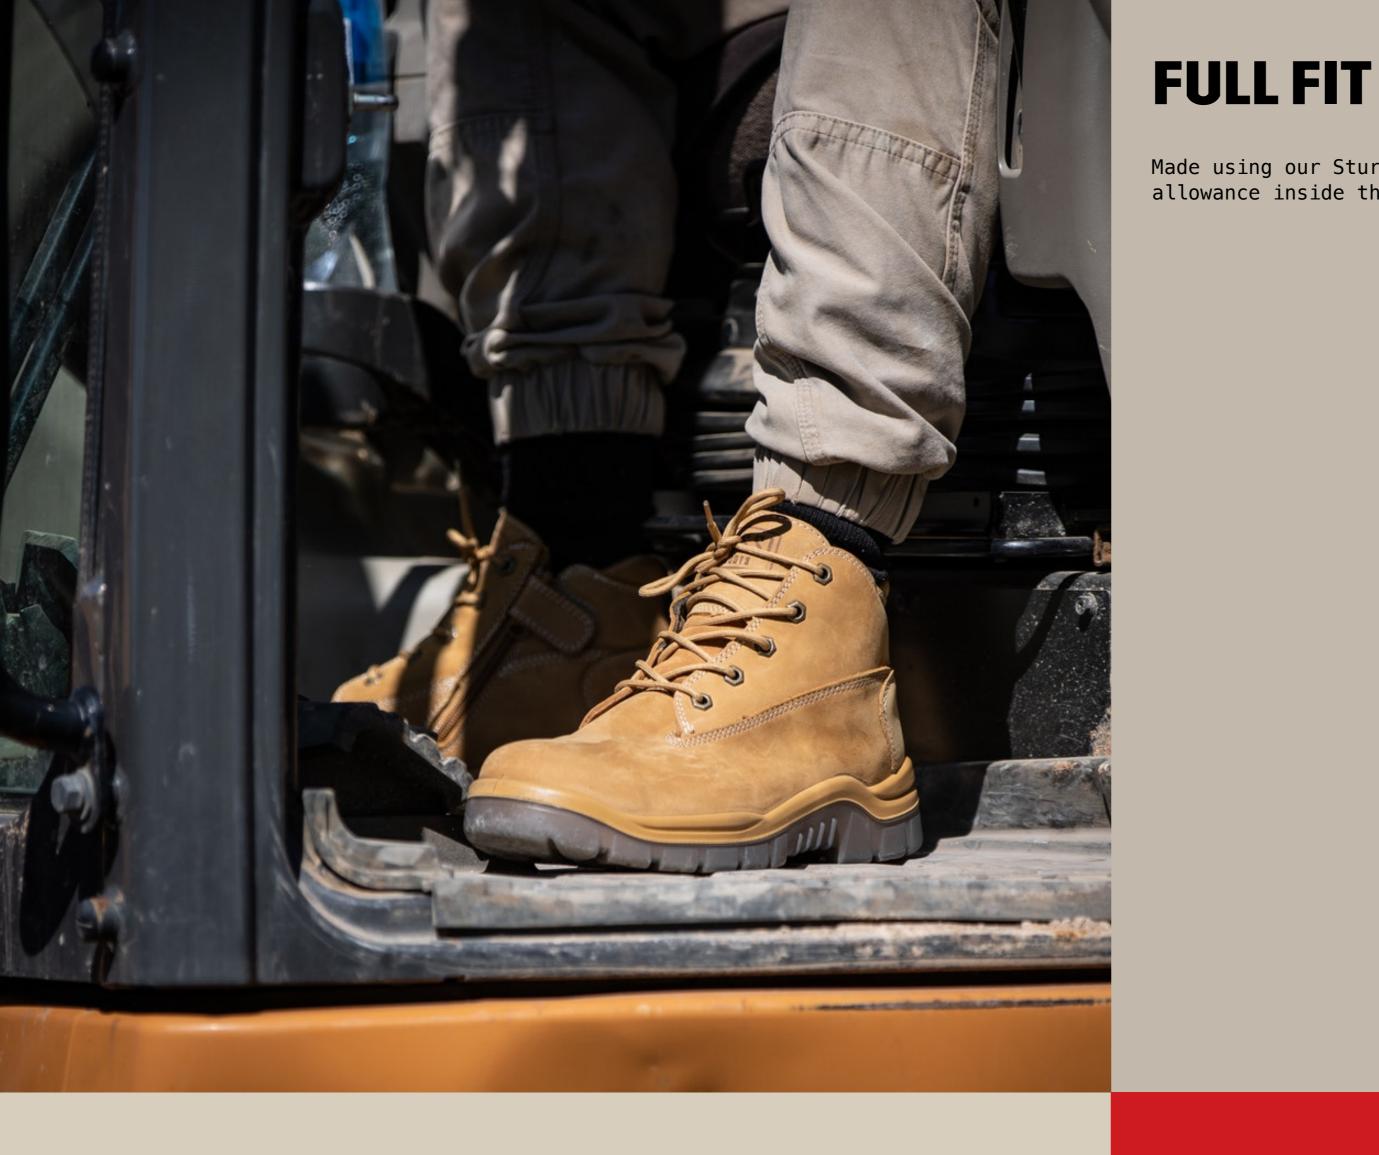

### Made using our Sturt and Eyre lasts, Rossi's Full Fit boots have more volume allowance inside the boot for a more generous fit.