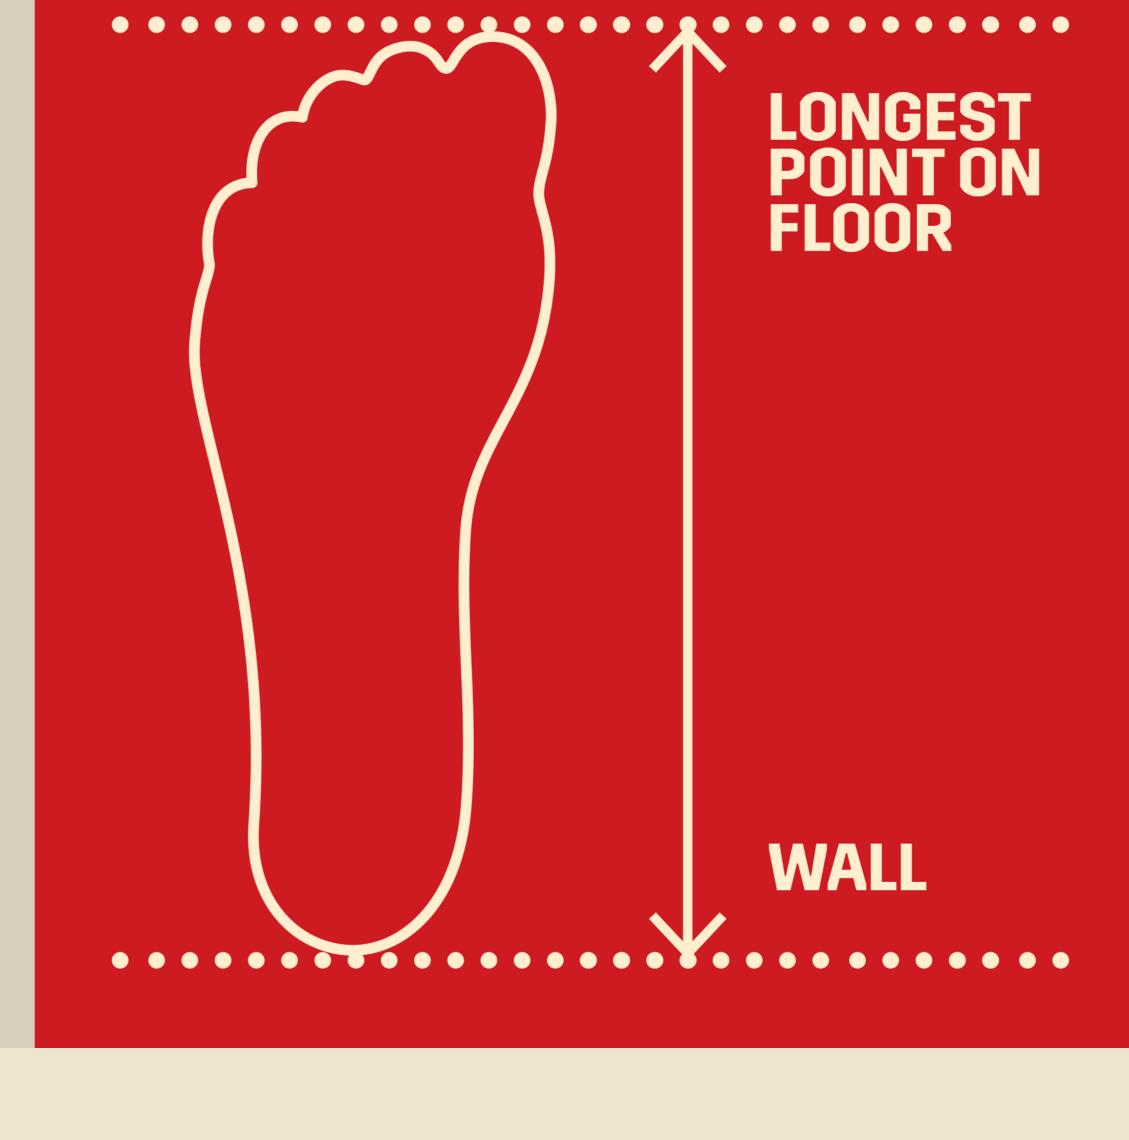

### **DETERMINE YOUR SIZE** Our boots are made to global sizing standards and have either a Full or Standard Fit.

Measure your foot to find your size. • Place the back of your heel against a wall

- Mark the longest point of your toes • Measure the length
- Check measurement against size chart below.
- Don't forget to take note of the fit of the boots you've got your eye on!