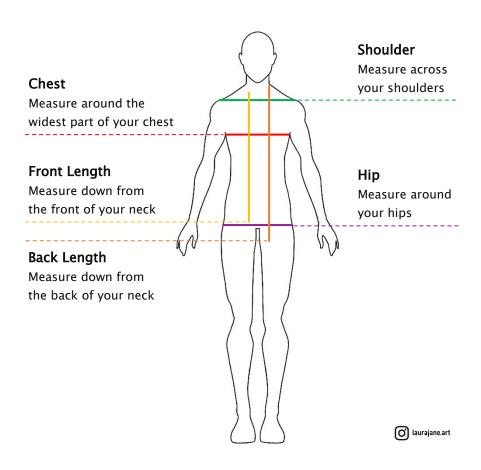

## **Bulldust Size Guide (cm)**

| Mens Muster Jackets |     |     |     |     |     |     |  |  |
|---------------------|-----|-----|-----|-----|-----|-----|--|--|
|                     | S   | М   | L   | XL  | 2XL | 3XL |  |  |
| Chest               | 123 | 126 | 128 | 140 | 148 | 158 |  |  |
| Shoulder            | 46  | 47  | 48  | 50  | 53  | 54  |  |  |
| Hip                 | 99  | 103 | 107 | 116 | 122 | 130 |  |  |
| Front Length        | 60  | 61  | 62  | 62  | 64  | 64  |  |  |
| <b>Back Length</b>  | 65  | 66  | 67  | 68  | 68  | 69  |  |  |

| Vests        |      |      |      |     |      |     |      |     |  |
|--------------|------|------|------|-----|------|-----|------|-----|--|
|              | XS   | S    | М    | L   | XL   | 2XL | 3XL  | 4XL |  |
| Chest        | 114  | 118  | 120  | 122 | 126  | 134 | 140  | 146 |  |
| Shoulder A   | 44.5 | 45   | 46.5 | 49  | 50   | 54  | 55.5 | 60  |  |
| Front Length | 58   | 58.5 | 59   | 60  | 61.5 | 63  | 64.5 | 66  |  |
| Back Length  | 76   | 77   | 78   | 79  | 81   | 82  | 83.5 | 85  |  |

## **Bulldust Size Guide (cm)**

| Wool Vests   |      |      |      |     |      |     |      |     |  |
|--------------|------|------|------|-----|------|-----|------|-----|--|
|              | XS   | S    | М    | L   | XL   | 2XL | 3XL  | 4XL |  |
| Chest        | 112  | 116  | 118  | 120 | 124  | 132 | 138  | 144 |  |
| Shoulder     | 42.5 | 43   | 44.5 | 47  | 48   | 52  | 53.5 | 58  |  |
| Front Length | 56   | 56.5 | 57   | 58  | 59.5 | 61  | 62.5 | 64  |  |
| Back Length  | 74   | 75   | 76   | 77  | 79   | 80  | 81.5 | 83  |  |

### How to Find Your Perfect Fit: