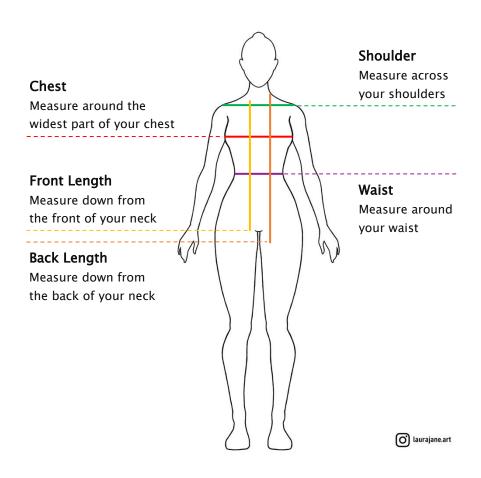

| Womens St Arnaud Vest |    |      |     |     |      |     |      |     |  |
|-----------------------|----|------|-----|-----|------|-----|------|-----|--|
|                       | XS | S    | М   | L   | XL   | 2XL | 3XL  | 4XL |  |
| Chest                 | 94 | 100  | 105 | 110 | 116  | 122 | 128  | 134 |  |
| Shoulder              | 38 | 39   | 40  | 41  | 42   | 43  | 45.5 | 48  |  |
| Waist                 | 82 | 87   | 92  | 98  | 105  | 112 | 120  | 128 |  |
| Front Length          | 59 | 59.5 | 60  | 61  | 61.5 | 62  | 62.5 | 63  |  |
| <b>Back Length</b>    | 61 | 62   | 63  | 64  | 65   | 65  | 66   | 66  |  |

#### How to Find Your Perfect Fit: