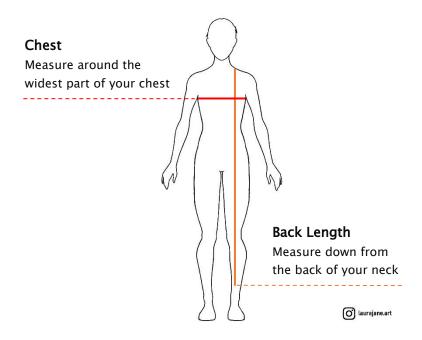

## Bendigo Clothing Size Guide (cm)

| Kids Full Length Coats |    |    |    |     |     |     |     |  |  |
|------------------------|----|----|----|-----|-----|-----|-----|--|--|
|                        | 2  | 4  | 6  | 8   | 10  | 12  | 14  |  |  |
| Chest                  | 88 | 92 | 97 | 102 | 107 | 111 | 116 |  |  |
| <b>Back Length</b>     | 63 | 71 | 77 | 83  | 90  | 97  | 101 |  |  |