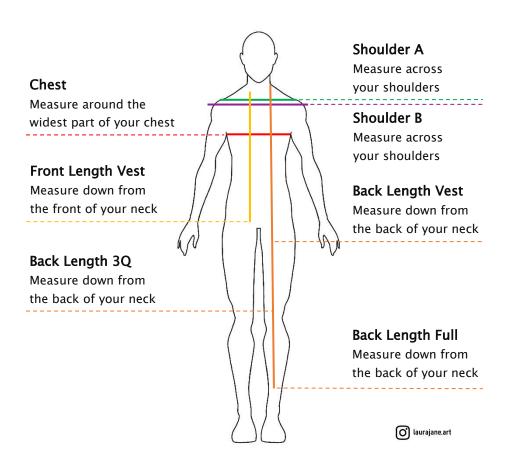

How to Find Your Perfect Fit:

## Bendigo Clothing Size Guide (cm)

| Vests        |     |     |     |      |      |     |     |     |  |
|--------------|-----|-----|-----|------|------|-----|-----|-----|--|
|              | XS  | S   | М   | L    | XL   | 2XL | 3XL | 4XL |  |
| Chest        | 106 | 112 | 116 | 120  | 129  | 137 | 144 | 150 |  |
| Shoulder A   | 45  | 45  | 47  | 47   | 50   | 51  | 52  | 54  |  |
| Front Length | 55  | 56  | 58  | 59   | 61   | 63  | 66  | 67  |  |
| Back Length  | 74  | 75  | 76  | 76.5 | 78.5 | 81  | 83  | 86  |  |

| 3Q Coats    |     |     |     |     |     |     |     |     |  |
|-------------|-----|-----|-----|-----|-----|-----|-----|-----|--|
|             | XS  | S   | М   | L   | XL  | 2XL | 3XL | 4XL |  |
| Chest       | 120 | 126 | 131 | 137 | 140 | 148 | 152 | 160 |  |
| Shoulder B  | 56  | 59  | 61  | 63  | 65  | 68  | 70  | 72  |  |
| Back Length | 85  | 88  | 91  | 94  | 96  | 97  | 100 | 103 |  |

| Full Length Coats  |     |     |     |     |     |     |     |     |
|--------------------|-----|-----|-----|-----|-----|-----|-----|-----|
|                    | XS  | S   | М   | L   | XL  | 2XL | 3XL | 4XL |
| Chest              | 120 | 126 | 131 | 137 | 140 | 148 | 152 | 160 |
| Shoulder B         | 56  | 59  | 61  | 63  | 65  | 68  | 70  | 72  |
| <b>Back Length</b> | 123 | 125 | 128 | 130 | 133 | 135 | 137 | 140 |